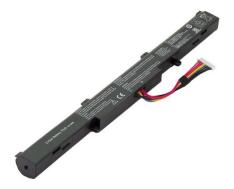

## **BATTERIE PC PORTABLE**

| Référence DLH                     | AASS2381-B042Q3                              |
|-----------------------------------|----------------------------------------------|
| Voltage / Capacité /<br>Puissance | BATTERIE LI-ION 15V - 2950mAh - 44Wh         |
| Code barre                        | 3700263790751                                |
| Garantie                          | 1 an                                         |
| Caractéristiques<br>indicatives   | Poids: 205gr<br>Dimensions: 271 x 29 x 19 mm |
| Conditionnement                   | Boîte carton                                 |